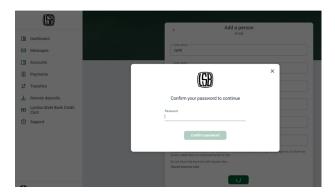

After you make a selection of how you would like to pay the person, you will need to enter their basic information such as name, phone number, email address, and click **Submit.** 

Once you enter their information and click **Submit**, a confirmation box appears. You will then confirm your password and click **Confirm password**.

You will get a confirmation that the person you want to pay has been added to your payees.

| (SR                                                        |              |                           |                            |
|------------------------------------------------------------|--------------|---------------------------|----------------------------|
|                                                            | <            | Payment                   |                            |
| B Dashboard                                                |              |                           | Primary Account            |
| Messages                                                   | From         |                           | Thinki y Addodin           |
| Accounts                                                   | Amount       |                           | S                          |
| § Payments                                                 | Frequency    |                           | Once                       |
| ≓ Transfers                                                | Sends        |                           | Today<br>Arrives by Jun 14 |
| L. Remote deposits                                         | Notes        |                           | Add comment                |
| <ul> <li>Lyndon State Bank Credit</li> <li>Card</li> </ul> | Hide options |                           |                            |
| ⑦ Support                                                  |              |                           |                            |
|                                                            | Submit       |                           |                            |
|                                                            |              | Payment will be made elec | tronically                 |