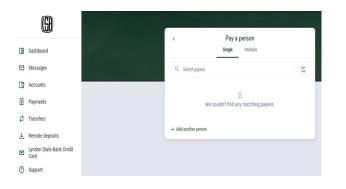

#### **Peer-to-Peer**

Peer-to-peer (P2P) <u>MUST</u> be initiated on a computer before you can access it through the mobile app.

When you sign into the Online Banking site, you will need to click **Pay a person.** 

You will click the **+ Add another** person

On this screen you will select how you would like to pay the individual. There are a few options to pay a person.

The direct deposit and text message options both require the payees bank routing and account number. For the email option you will need their email address and when they receive an email that someone sent a payment, they will enter their account information. These 3 options are paid within 1-3 business days.