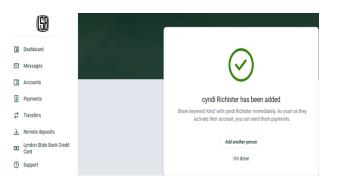

You will get a confirmation that the person you want to pay has been added to your payees.

| (SR                                                        |              |                           |                            |
|------------------------------------------------------------|--------------|---------------------------|----------------------------|
|                                                            | <            | Payment                   |                            |
| B Dashboard                                                |              |                           | Primary Account            |
| Messages                                                   | From         |                           | Thinki y Addodin           |
| Accounts                                                   | Amount       |                           | S                          |
| § Payments                                                 | Frequency    |                           | Once                       |
| ≓ Transfers                                                | Sends        |                           | Today<br>Arrives by Jun 14 |
| L. Remote deposits                                         | Notes        |                           | Add comment                |
| <ul> <li>Lyndon State Bank Credit</li> <li>Card</li> </ul> | Hide options |                           |                            |
| ⑦ Support                                                  |              |                           |                            |
|                                                            | Submit       |                           |                            |
|                                                            |              | Payment will be made elec | tronically                 |