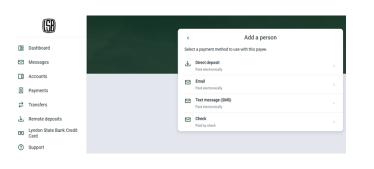

You will click the **+ Add another** person

On this screen you will select how you would like to pay the individual. There are a few options to pay a person.

The direct deposit and text message options both require the payees bank routing and account number. For the email option you will need their email address and when they receive an email that someone sent a payment, they will enter their account information. These 3 options are paid within 1-3 business days.

The last option is for them to receive a check in the mail for them to deposit. For this option, the check is mailed and paid within 5-7 business days.

| (SB                                                   |                     | Add a person         |  |  |
|-------------------------------------------------------|---------------------|----------------------|--|--|
| Dashboard                                             |                     | Email                |  |  |
| Messages                                              |                     | First name           |  |  |
| Accounts                                              |                     | Last name            |  |  |
| S Payments                                            |                     | LOOT THETTY          |  |  |
| Z Transfers                                           | Nickname (optional) |                      |  |  |
| . ■ Remote deposits                                   |                     | Phone number         |  |  |
| <ul> <li>Lyndon State Bank Credit<br/>Card</li> </ul> |                     | P TIVIS TRATISSI     |  |  |
| ③ Support                                             |                     | Email                |  |  |
|                                                       |                     | Shared keyword       |  |  |
|                                                       |                     | Shared keyword rules |  |  |
|                                                       |                     | Submit               |  |  |

After you make a selection of how you would like to pay the person, you will need to enter their basic information such as name, phone number, email address, and click **Submit.** 

Once you enter their information and click **Submit**, a confirmation box appears. You will then confirm your password and click **Confirm password**.